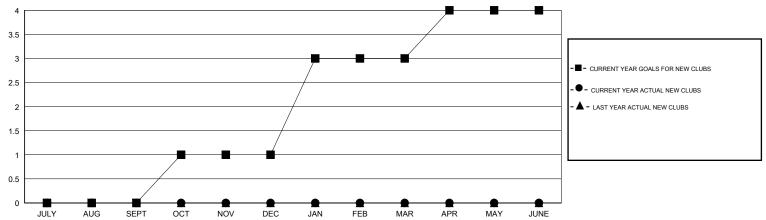

## **LOCATION JAMAICA**

 $\mathsf{GMT}\;\mathsf{CA}\;3$ 

|               |                  | Clubs               |                            |                             |                       |                    | Members                    |                              |                             |
|---------------|------------------|---------------------|----------------------------|-----------------------------|-----------------------|--------------------|----------------------------|------------------------------|-----------------------------|
|               | RESUL            | TS FOR 2013-2014    |                            |                             | RESULTS FOR 2013-2014 |                    |                            |                              |                             |
| QUARTER       | NEW CLUB<br>GOAL | ACTUAL NEW<br>CLUBS | ACTUAL<br>DROPPED<br>CLUBS | ACTUAL NET<br>GAIN/<br>LOSS | QUARTER               | NEW MEMBER<br>GOAL | ACTUAL TOTAL MEMBERS ADDED | ACTUAL<br>DROPPED<br>MEMBERS | ACTUAL NET<br>GAIN/<br>LOSS |
| JULY/AUG/SEPT | 0                | 0                   | 0                          | 0                           | JULY/AUG/SEPT         | 12                 | 28                         | 35                           | -7                          |
| OCT/NOV/DEC   | 1                | 0                   | 0                          | 0                           | OCT/NOV/DEC           | 39                 | 36                         | 35                           | 1                           |
| JAN/FEB/MAR   | 2                | 0                   | 0                          | 0                           | JAN/FEB/MAR           | 54                 | 14                         | 27                           | -13                         |
| APR/MAY/JUNE  | 1                | 0                   | 0                          | 0                           | APR/MAY/JUNE          | 39                 | 29                         | 27                           | 2                           |

### GOALS AND ACTUAL NEW CLUBS CUMULATIVE