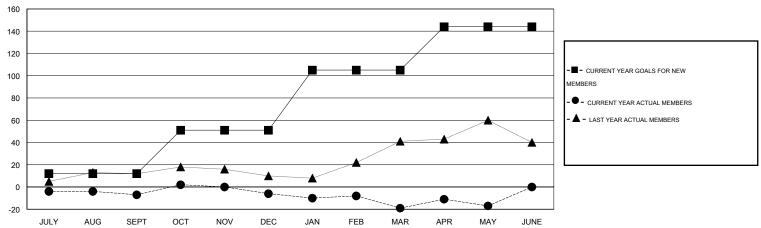

## **LOCATION JAMAICA**

 $\mathsf{GMT}\;\mathsf{CA}\;3$ 

|               |                  | Clubs               |                            |                             |                       |                    | Members                    |                              |                             |
|---------------|------------------|---------------------|----------------------------|-----------------------------|-----------------------|--------------------|----------------------------|------------------------------|-----------------------------|
|               | RESUL            | TS FOR 2013-2014    |                            |                             | RESULTS FOR 2013-2014 |                    |                            |                              |                             |
| QUARTER       | NEW CLUB<br>GOAL | ACTUAL NEW<br>CLUBS | ACTUAL<br>DROPPED<br>CLUBS | ACTUAL NET<br>GAIN/<br>LOSS | QUARTER               | NEW MEMBER<br>GOAL | ACTUAL TOTAL MEMBERS ADDED | ACTUAL<br>DROPPED<br>MEMBERS | ACTUAL NET<br>GAIN/<br>LOSS |
| JULY/AUG/SEPT | 0                | 0                   | 0                          | 0                           | JULY/AUG/SEPT         | 12                 | 28                         | 35                           | -7                          |
| OCT/NOV/DEC   | 1                | 0                   | 0                          | 0                           | OCT/NOV/DEC           | 39                 | 36                         | 35                           | 1                           |
| JAN/FEB/MAR   | 2                | 0                   | 0                          | 0                           | JAN/FEB/MAR           | 54                 | 14                         | 27                           | -13                         |
| APR/MAY/JUNE  | 1                | 0                   | 0                          | 0                           | APR/MAY/JUNE          | 39                 | 29                         | 27                           | 2                           |

#### GOALS AND ACTUAL MEMBERS CUMULATIVE

| DROPPED CLUBS: 0  DROPPED MEMBERS |                | 38 CLUBS OF 61 ADDED 1 OR MORE NEW MEMBERS | GENDER DISTRIBU<br>MALE<br>FEMALE     | TION<br>848 (44.75%)<br>1,047 (55.25%) |          |
|-----------------------------------|----------------|--------------------------------------------|---------------------------------------|----------------------------------------|----------|
| DECEASED CLUB CANCELLED OTHER     | 21<br>0<br>103 | CLICK HERE FOR HEALTH ASSESSMENT DATA      | FAMILY UNIT MEMBERS HEAD OF HOUSEHOLD |                                        | 47<br>23 |
| TOTAL                             | 124            |                                            | NON-HEAD OF HOUSEHOLE                 | )                                      | 24       |